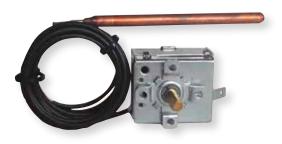

TR2 is a liquid expansion capillary thermostat, unipolar, with changeover switches, particularly suitable for automatic temperature regulation for appliances in the field of civil and industrial heating, air conditioning and household appliances such as boilers, washing machines, dishwashers, etc.

Electrical contact capacity = NC 16(6) / A 250 Vac Switches = changeover Max. head temperature = 85°C Min. capillary curvature radius = 5 mm Connection = via faston 6,3x0,8 Certifications = CE, ENEC03, EAC, UL

| Code   | Article                 | Adjustable<br>temperature °C | Capillary<br>length mm | Bulb size mm | Pack. |
|--------|-------------------------|------------------------------|------------------------|--------------|-------|
| 540010 | TR2 INAIL               | 0/+90                        | 1000                   | 6.5*95       | 100   |
| 540355 | TR2 INAIL               | 0/+90                        | 1500 PVC               | 6.5*95       | 100   |
| 541307 | TR2 INAIL CUTTING SCREW | 0/+90                        | 1500                   | 6.5*95       | 100   |
| 540043 | TR2                     | -30/+35                      | 1000                   | 6*215        | 100   |
| 540030 | TR2                     | 0/+40                        | 1000                   | 9.5*92       | 100   |
| 540160 | TR2                     | 0/+120                       | 1000                   | 6.5*95       | 100   |
| 540673 | TR2                     | 0/+120                       | 1500                   | 7*90 M14*1   | 100   |
| 540140 | TR2                     | +70/+210                     | 1000                   | 5*125        | 100   |
| 540020 | TR2                     | +50/+300                     | 1000                   | 3.5*195      | 100   |