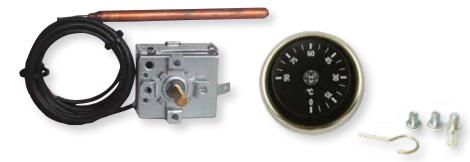

## KIT TR2 CAPILLARY REGULATION THERMOSTAT

KIT TR2 includes a TR2 with adjustable temperature range 0 to  $90^{\circ}$ C, capillary 1500 PVC, INAIL certified, complete with knob and dial.

| Code   | Article | Description                            | Pack. |
|--------|---------|----------------------------------------|-------|
| 5R0359 | KIT TR2 | Single package with TR2, knob and dial | 10    |