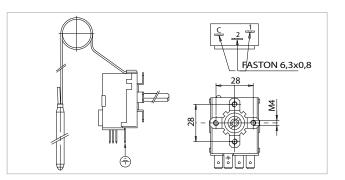

Electrical contact capacity = NC 16(6) / A 250 Vac Switches = changeover Max. head temperature = 85°C Min. capillary curvature radius = 5 mm Connection = via faston 6,3x0,8 Certifications = CE, ENEC03, EAC, UL